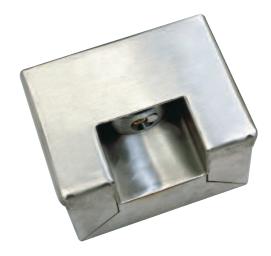

## **FEATURES**

- Double service doors offer easy access to clean out compartment and 4 filter bag system (Replacement Item #8076)
- SSAC 110 volt accumulating timer (Replacement Item #8712SS4)
- Imonex coin acceptor takes quarters (Replacement Item #8149)
- Faceplate secured with Medeco cam lock (Replacement Item #8953)
- Coin box secured with American 2000 series lock (Replacement Item #8920-1T Drilled & Tapped)
- Lighted dome available in red, blue, yellow, dark green, light green, purple and white
- Hose: 2" x 15', swivel cuff and nozzle included (15', 25', and 50' available in 1 1/2" or 2")
- Optional coin mechs, motors, colored hoses, extra security, and clean-out containers are available
- Optional coin box security cover (Item #8940-1W)

## **DECALS**

| 9200-11 | Yellow decals |
|---------|---------------|
| 9200-12 | Blue decals   |
| 9200-13 | Violet decals |

**9200-14** Black decals (standard)

COIN BOX AND AMERICAN 2000 SERIES LOCK

SUPER VAC 9250LD SHOWN WITH OPTIONAL YELLOW DOME, YELLOW HOSE, AND SERVICE DOOR SECURITY COVER