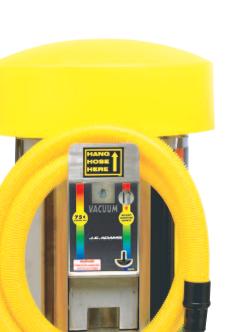

## **FEATURES**

- Double service doors offer easy access to clean out compartment and 4 filter bag system (Replacement Item #8076)
- SSAC 110 volt accumulating timer (Replacement Item #8712SS4)
- Imonex coin acceptor takes quarters (Replacement Item #8149)
- Faceplate secured with Medeco cam lock (Replacement Item #8953)
- Coin box secured with American 2000 series lock (Replacement Item #8920-1T Drilled & Tapped)
- Lighted dome available in red, blue, yellow, dark green, light green, purple and white
- Hose: 2" x 15', swivel cuff and nozzle included (15', 25', and 50' available in 1 1/2" or 2")
- Optional coin mechs, motors, colored hoses, extra security, and clean-out containers are available
- Optional coin box security cover (Item #8940-1W)

## **DECALS**

| 9200-11 | Yellow decals |
|---------|---------------|
| 9200-12 | Blue decals   |
| 9200-13 | Violet decals |

**9200-14** Black decals (standard)

COIN BOX AND AMERICAN 2000 SERIES LOCK

SUPER VAC 9250LD SHOWN WITH OPTIONAL YELLOW DOME, YELLOW HOSE, AND SERVICE DOOR SECURITY COVER